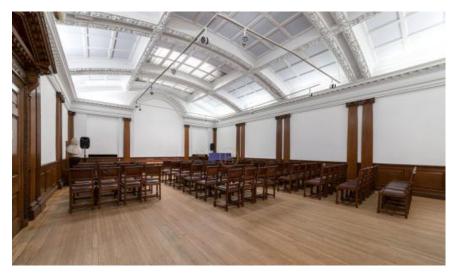

GROUND FLOOR | theatre-style layout

This graceful, ground-floor lecture hall accommodates up to 100 people in grand, neo-classical surrounding. The antique wooden chairs, oak panelling and pine flooring add character to the space and a Boston Steinway upright piano is also available for hire. The recent upgrade/ refurbishment now includes:

## — ACCESSIBILITY: Wheelchair access to ground floor only,

— **NAME**: Swedenborg Hall

— **DIMENSIONS**: 8.7m x13m

— ENTRANCE: Barter Street

(113.1m<sup>2</sup>, 1217.4ft<sup>2</sup>)

— **CAPACITY**: 100 — **CHAIRS**: 100