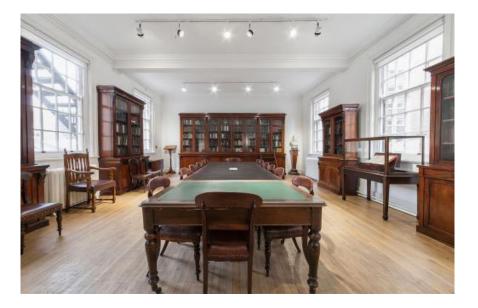

Follow us on:

This light and spacious, second-floor conference room accommodates up to 25 people. High ceilings and natural light make the Wynter Room ideal for smaller lectures and committee meetings. This room contains the Swedenborg Collection of the Society's library, display cabinets and key items from the Society's collection of museum artefacts. The room also features:

- Exhibition spot lighting
- Window blinds
- 14-seat mahogany antique boardroom table
- HD projector with portable screen
- Overhead and slide projector and whiteboards are available to hire for an additional charge
- Complimentary wifi