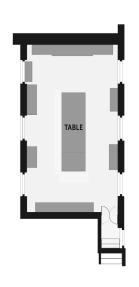

# The David Wynter Room

SECOND FLOOR | boardroom style layout

- NAME: The David Wynter Room
- CAPACITY: 25 people; 14 seated around table
- CHAIRS: 25
- DIMENSIONS: 6.3 x 8.8 m (55.44 m<sup>2</sup>, 596.75 ft<sup>2</sup>)
- ENTRANCE: Barter Street
- ACCESSIBILITY: Wheelchair access to ground floor only, entrance through the bookshop, upon prior request
- TOILETS: Gents in basement, Ladies first floor
- NEAREST TUBE: Holborn / Tottenham Court Road
- ADDRESS:
  Swedenborg House
  The Swedenborg Society
  20/21 Bloomsbury Way
  London WC1A 2TH
  tel: 0207 405 7986
  www.swedenborg.org.uk

Follow us on:

This light and spacious, second-floor conference room accommodates up to 25 people. High ceilings and natural light make the Wynter Room ideal for smaller lectures and committee meetings. This room contains the Swedenborg Collection of the Society's library, display cabinets and key items from the Society's collection of museum artefacts. The room also features:

- Exhibition spot lighting
- Window blinds
- 14-seat mahogany antique boardroom table
- HD projector with portable screen
- Overhead and slide projector and whiteboards are available to hire for an additional charge
- Complimentary wifi